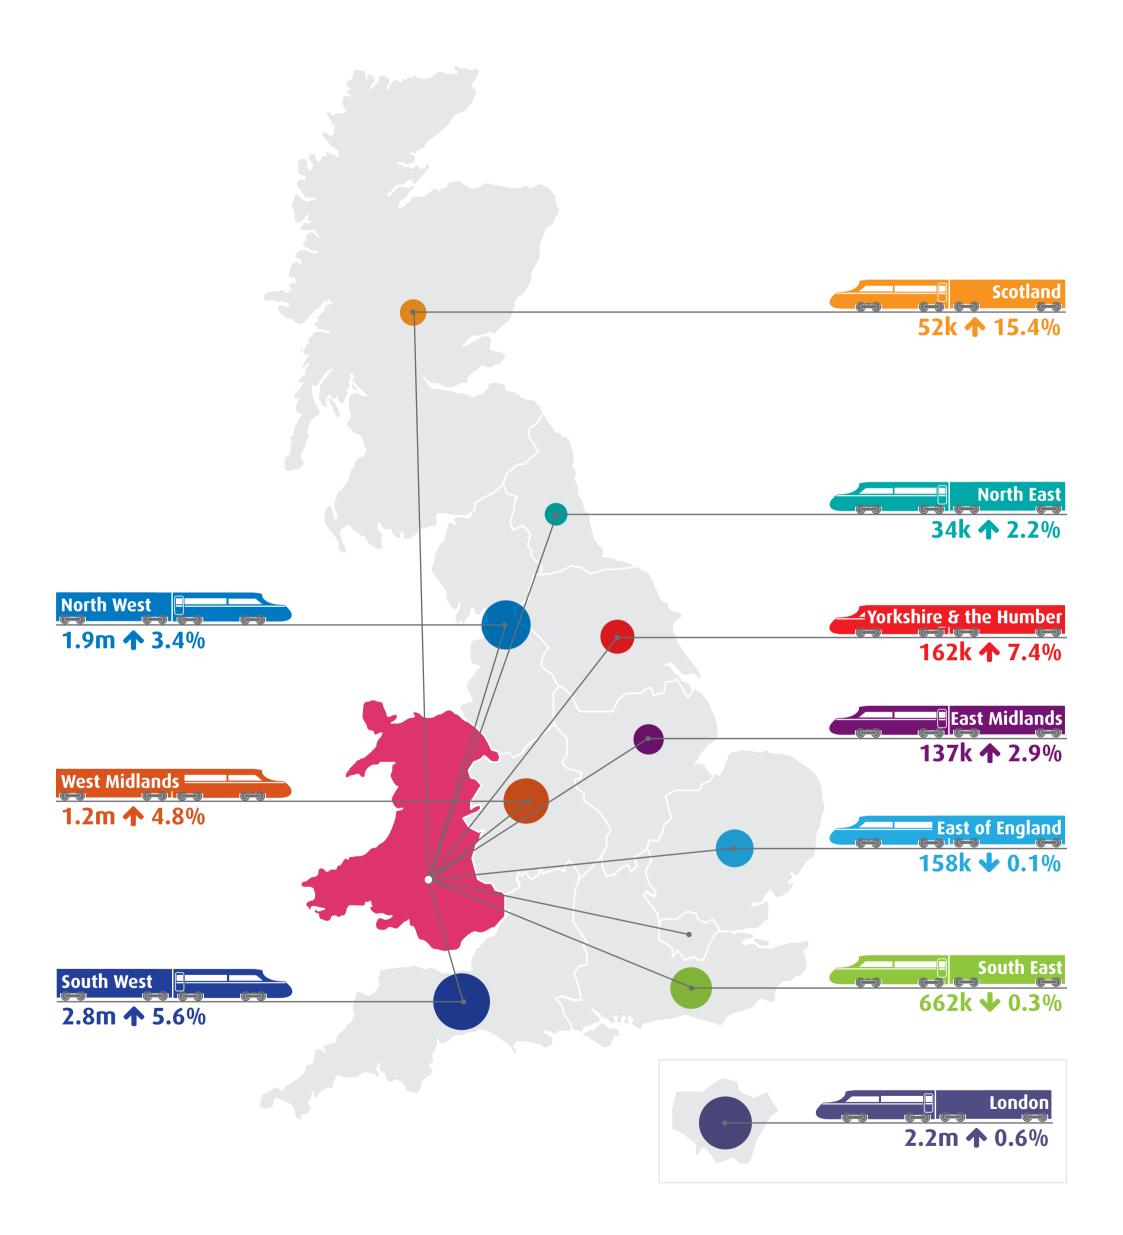

# Journeys to/from Wales – Cymru

The data shows the total number of rail passenger journeys between West Midlands and all other regions in Great Britain for 2014-15, alongside a comparison with the number of journeys in 2013-14.