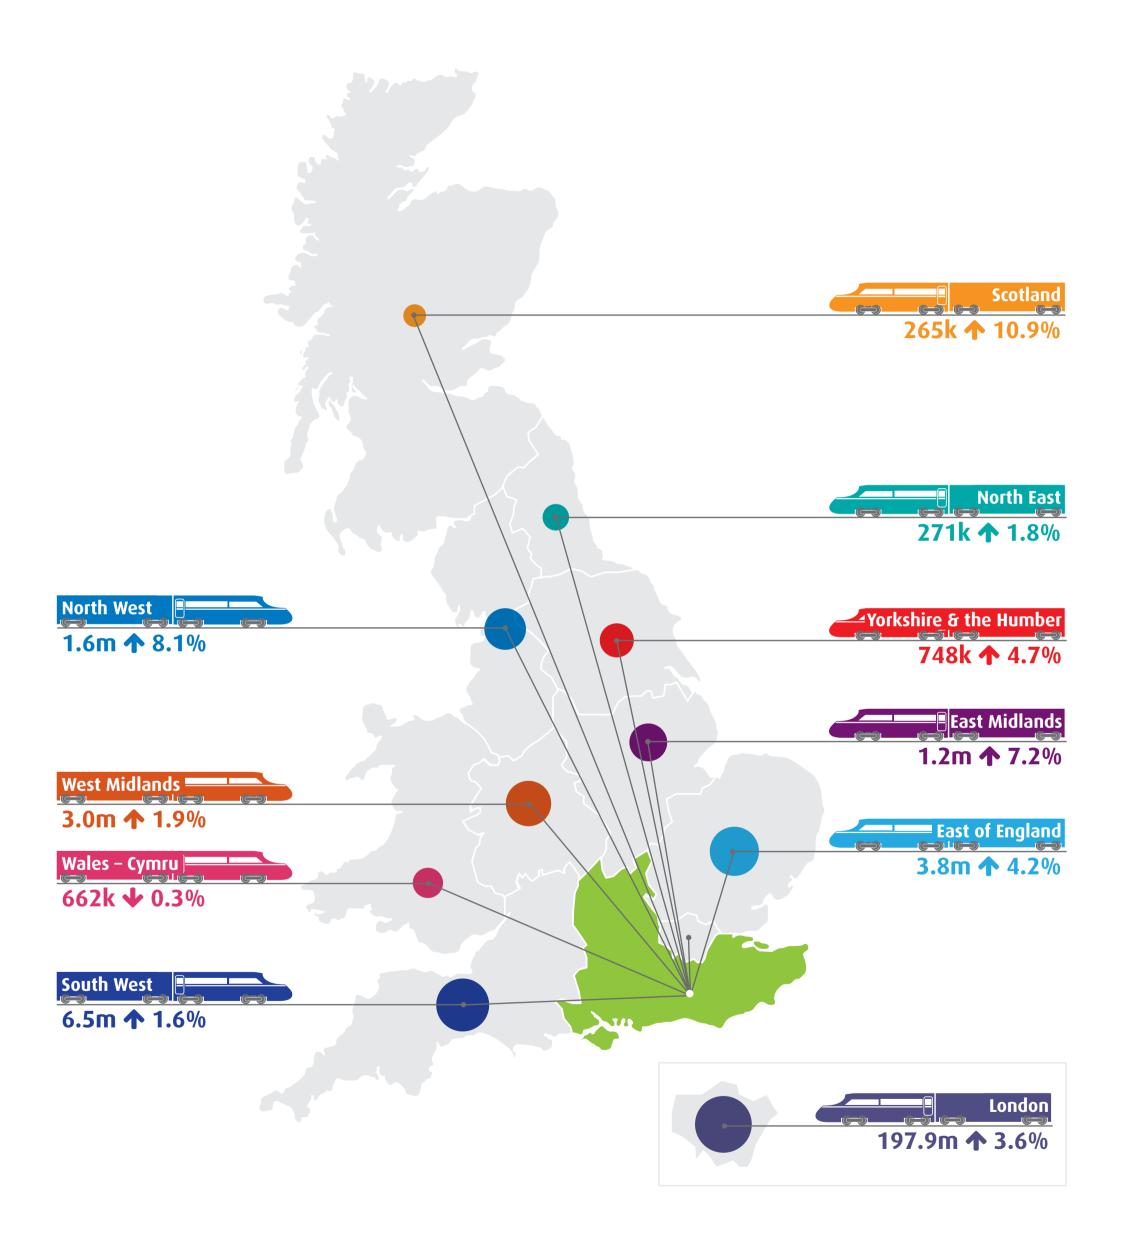

# Journeys to/from Scotland

The data shows the total number of rail passenger journeys between South East and all other regions in Great Britain for 2014-15, alongside a comparison with the number of journeys in 2013-14.

### Journeys to/from South East

The data shows the total number of rail passenger journeys between South West and all other regions in Great Britain for 2014-15, alongside a comparison with the number of journeys in 2013-14.