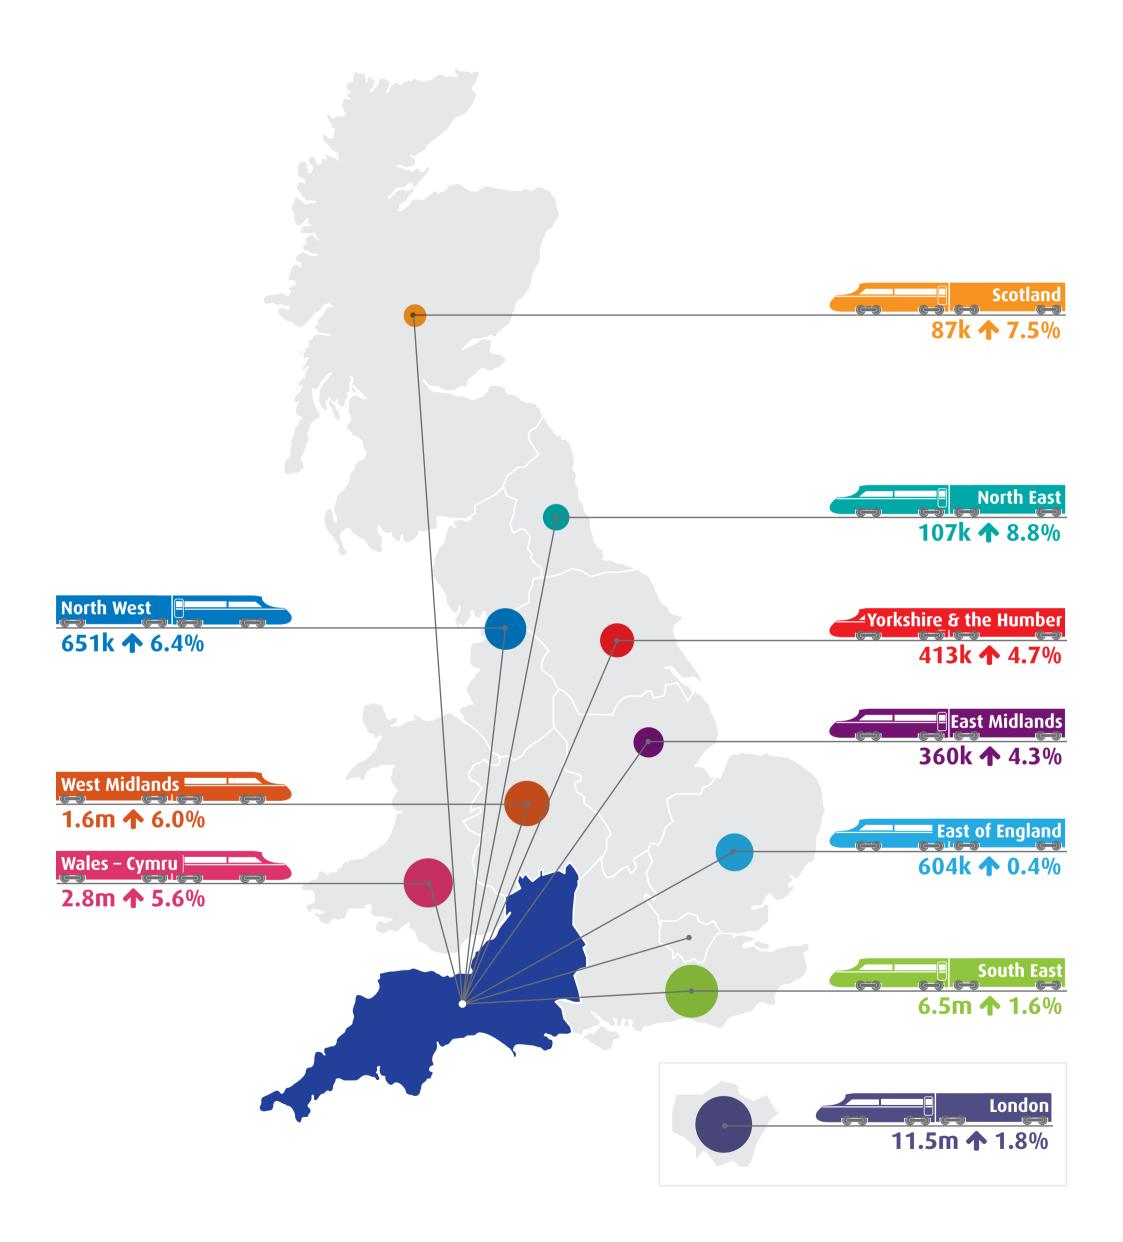

### Journeys to/from South West

The data shows the total number of rail passenger journeys between Wales - Cymru and all other regions in Great Britain for 2014-15, alongside a comparison with the number of journeys in 2013-14.

# Journeys to/from Wales – Cymru

The data shows the total number of rail passenger journeys between West Midlands and all other regions in Great Britain for 2014-15, alongside a comparison with the number of journeys in 2013-14.