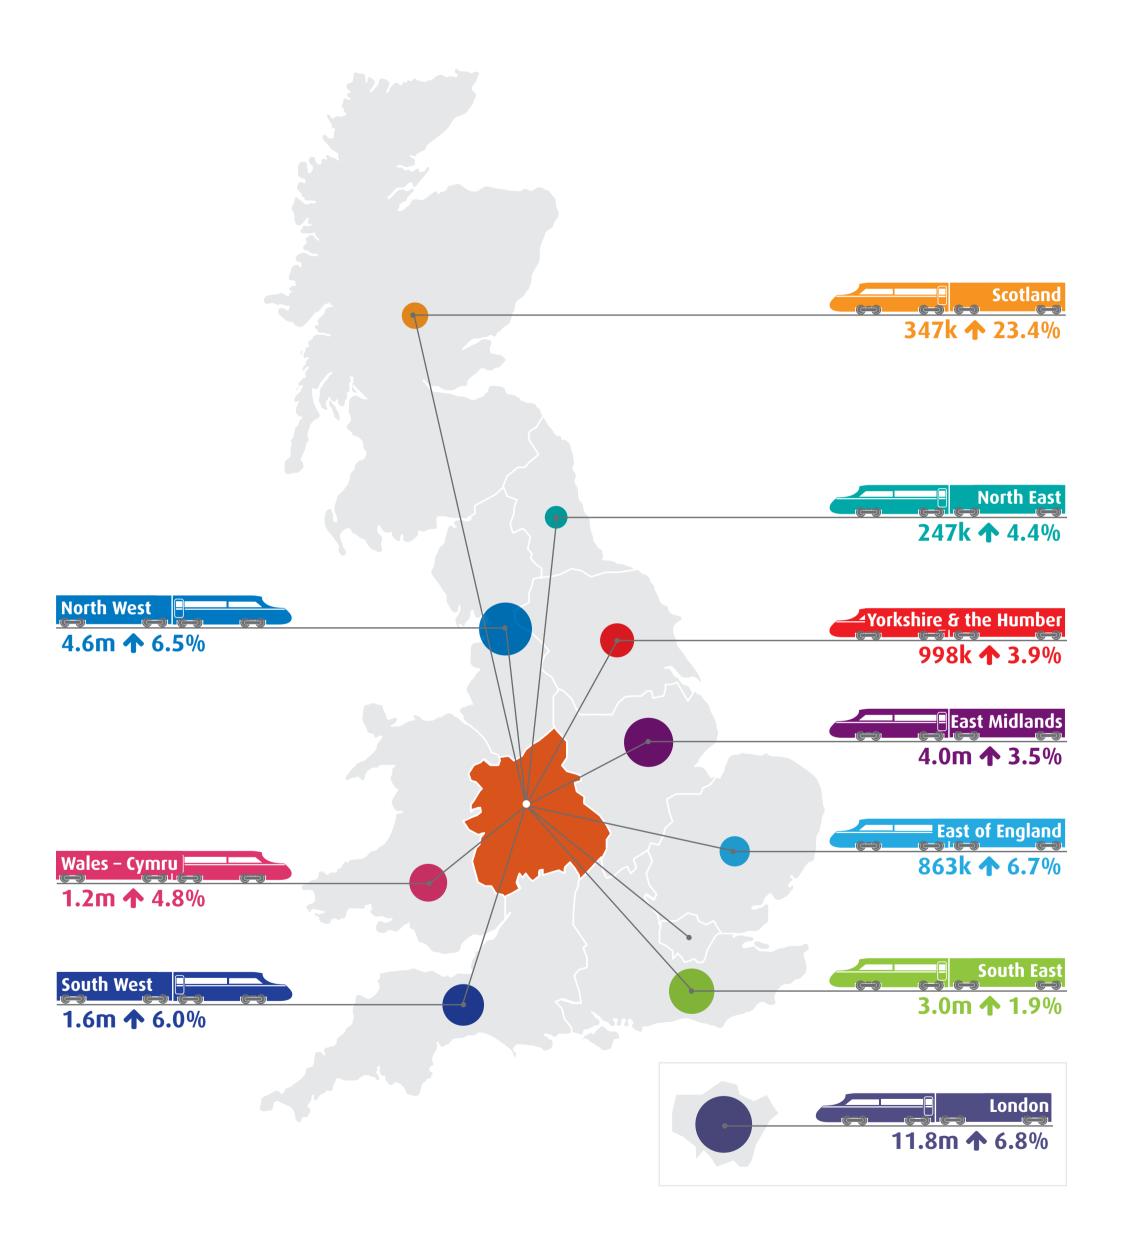

# Journeys to/from West Midlands

The data shows the total number of rail passenger journeys between Yorkshire & the Humber and all other regions in Great Britain for 2014-15, alongside a comparison with the number of journeys in 2013-14.

# Yorkshire & the Humber