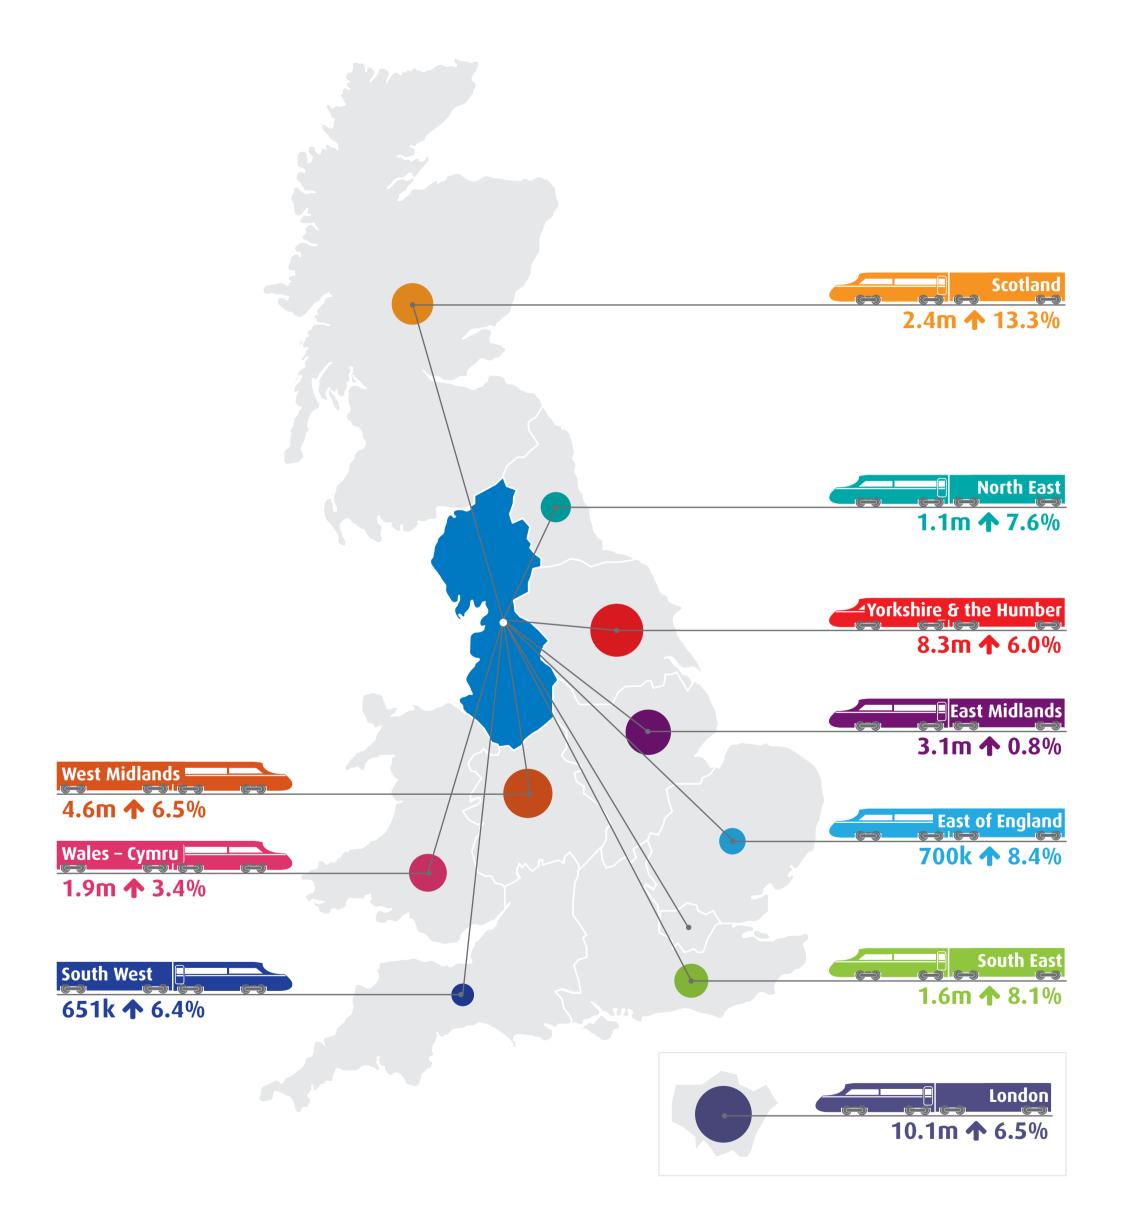

## Journeys to/from East Midlands

The data shows the total number of rail passenger journeys between London and all other regions in Great Britain for 2014-15, alongside a comparison with the number of journeys in 2013-14.

### Journeys to/from London

The data shows the total number of rail passenger journeys between North East and all other regions in Great Britain for 2014-15, alongside a comparison with the number of journeys in 2013-14.