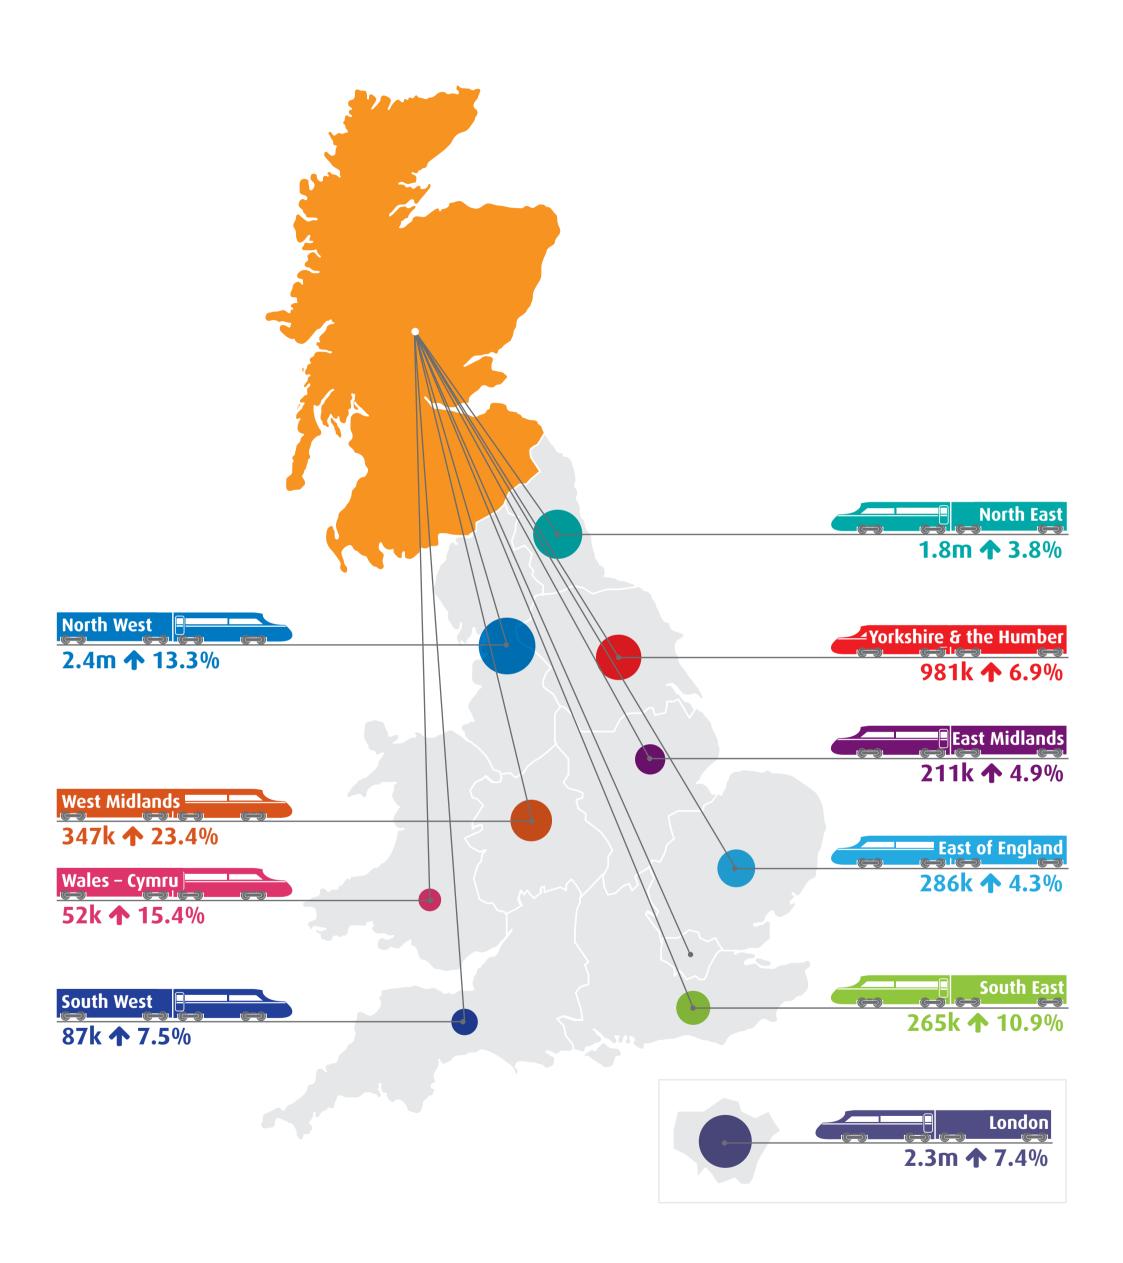

### Journeys to/from North West

The data shows the total number of rail passenger journeys between Scotland and all other regions in Great Britain for 2014-15, alongside a comparison with the number of journeys in 2013-14.

# Journeys to/from Scotland

The data shows the total number of rail passenger journeys between South East and all other regions in Great Britain for 2014-15, alongside a comparison with the number of journeys in 2013-14.