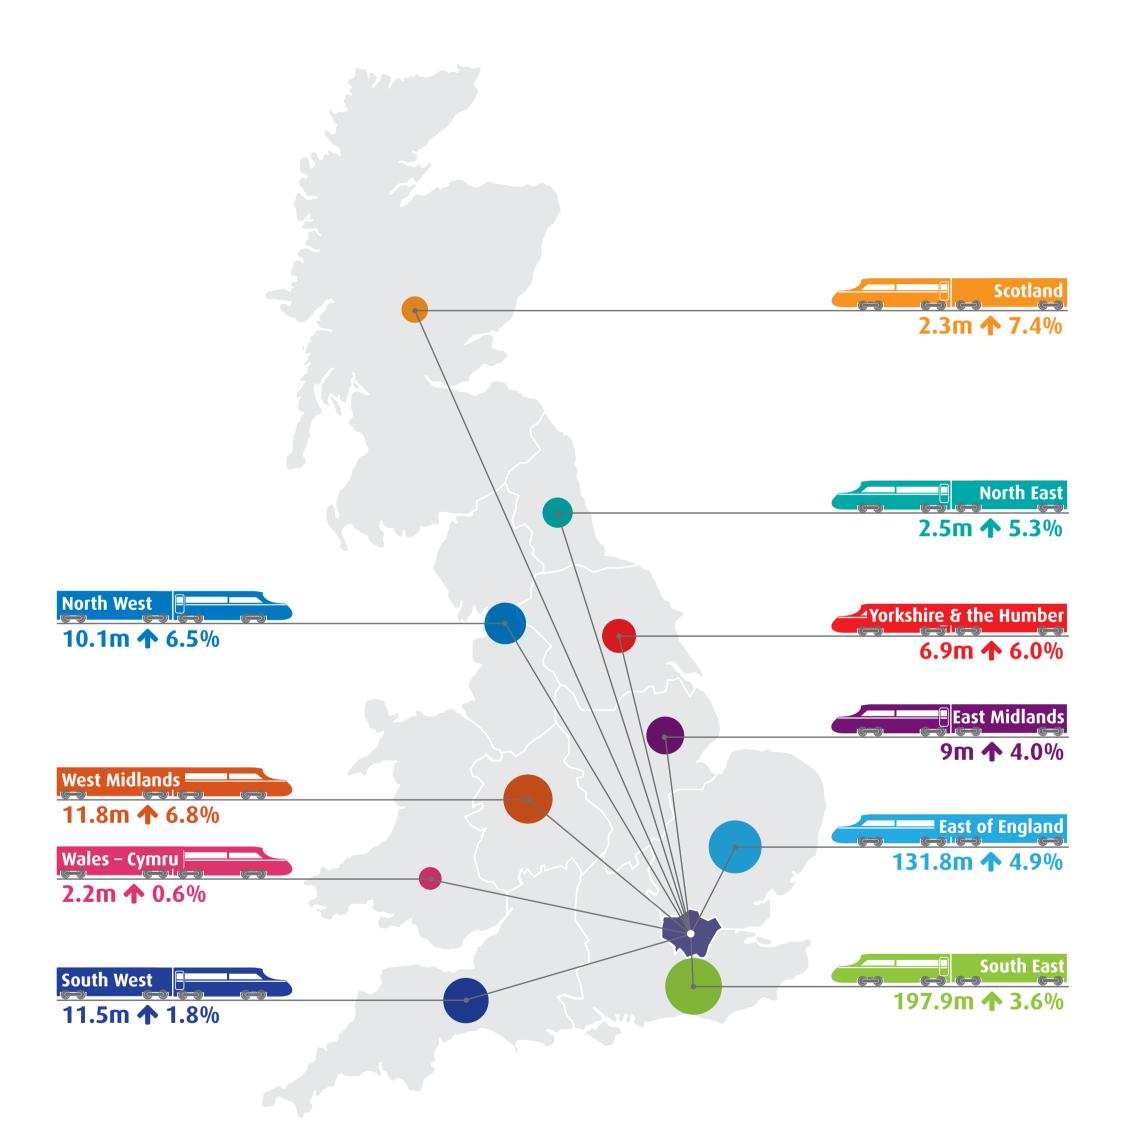

The data shows the total number of rail passenger journeys between East of England and all other regions in Great Britain for 2014-15, alongside a comparison with the number of journeys in 2013-14.

# East of England

The data shows the total number of rail passenger journeys between East Midlands and all other regions in Great Britain for 2014-15, alongside a comparison with the number of journeys in 2013-14.