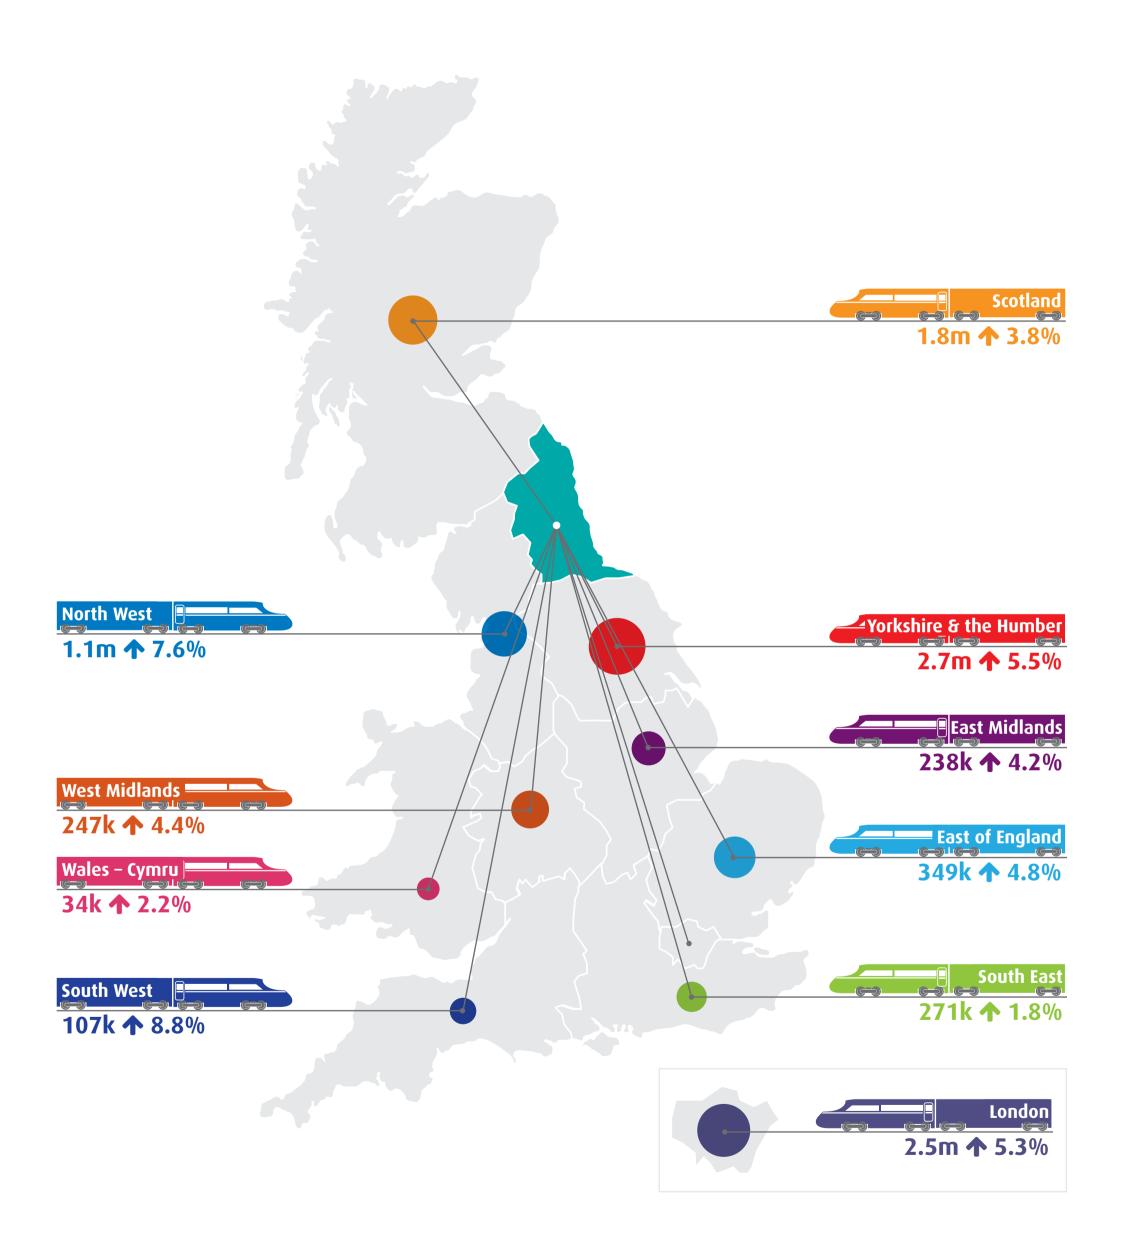

### Journeys to/from North East

The data shows the total number of rail passenger journeys between North West and all other regions in Great Britain for 2014-15, alongside a comparison with the number of journeys in 2013-14.

### Journeys to/from North West

The data shows the total number of rail passenger journeys between Scotland and all other regions in Great Britain for 2014-15, alongside a comparison with the number of journeys in 2013-14.