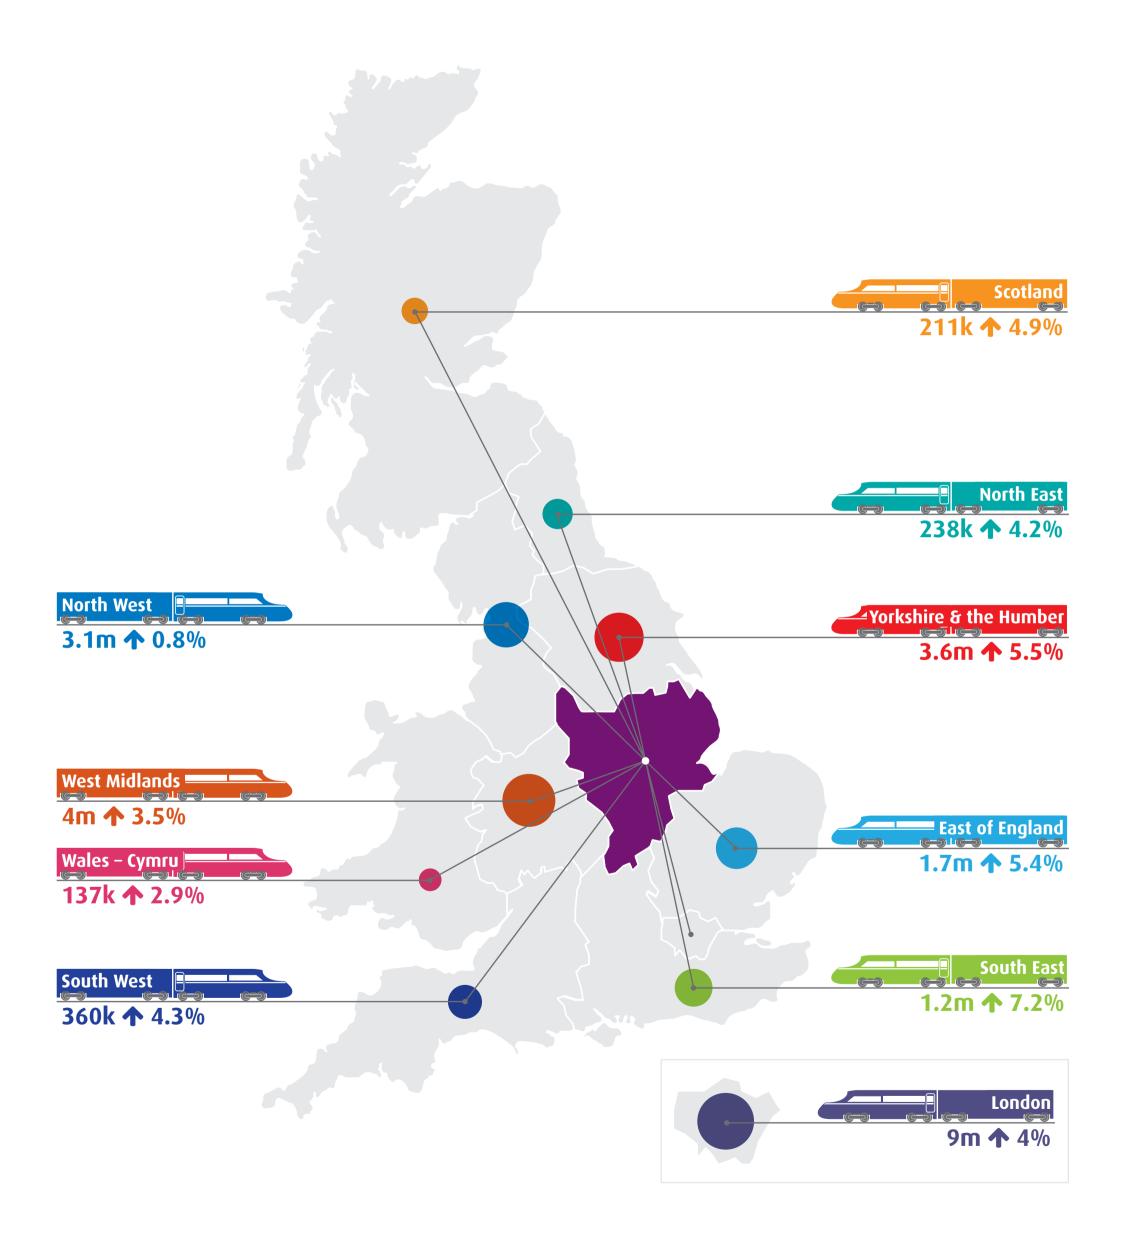

# East of England

The data shows the total number of rail passenger journeys between East Midlands and all other regions in Great Britain for 2014-15, alongside a comparison with the number of journeys in 2013-14.

## Journeys to/from East Midlands

The data shows the total number of rail passenger journeys between London and all other regions in Great Britain for 2014-15, alongside a comparison with the number of journeys in 2013-14.