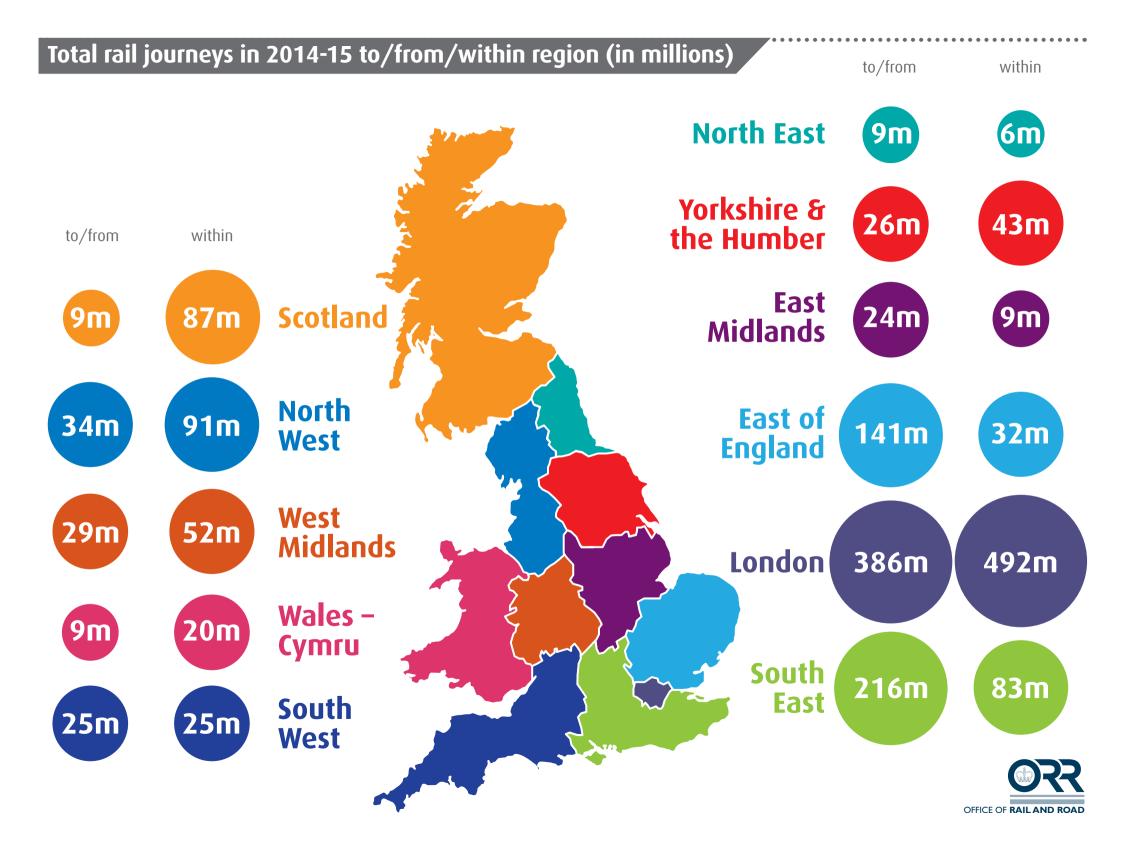

The data shows the total number of rail passenger journeys between East of England and all other regions in Great Britain for 2014-15, alongside a comparison with the number of journeys in 2013-14.

# East of England





The data shows the total number of rail passenger journeys between East Midlands and all other regions in Great Britain for 2014-15, alongside a comparison with the number of journeys in 2013-14.

## Journeys to/from East Midlands





The data shows the total number of rail passenger journeys between London and all other regions in Great Britain for 2014-15, alongside a comparison with the number of journeys in 2013-14.

### Journeys to/from London





The data shows the total number of rail passenger journeys between North East and all other regions in Great Britain