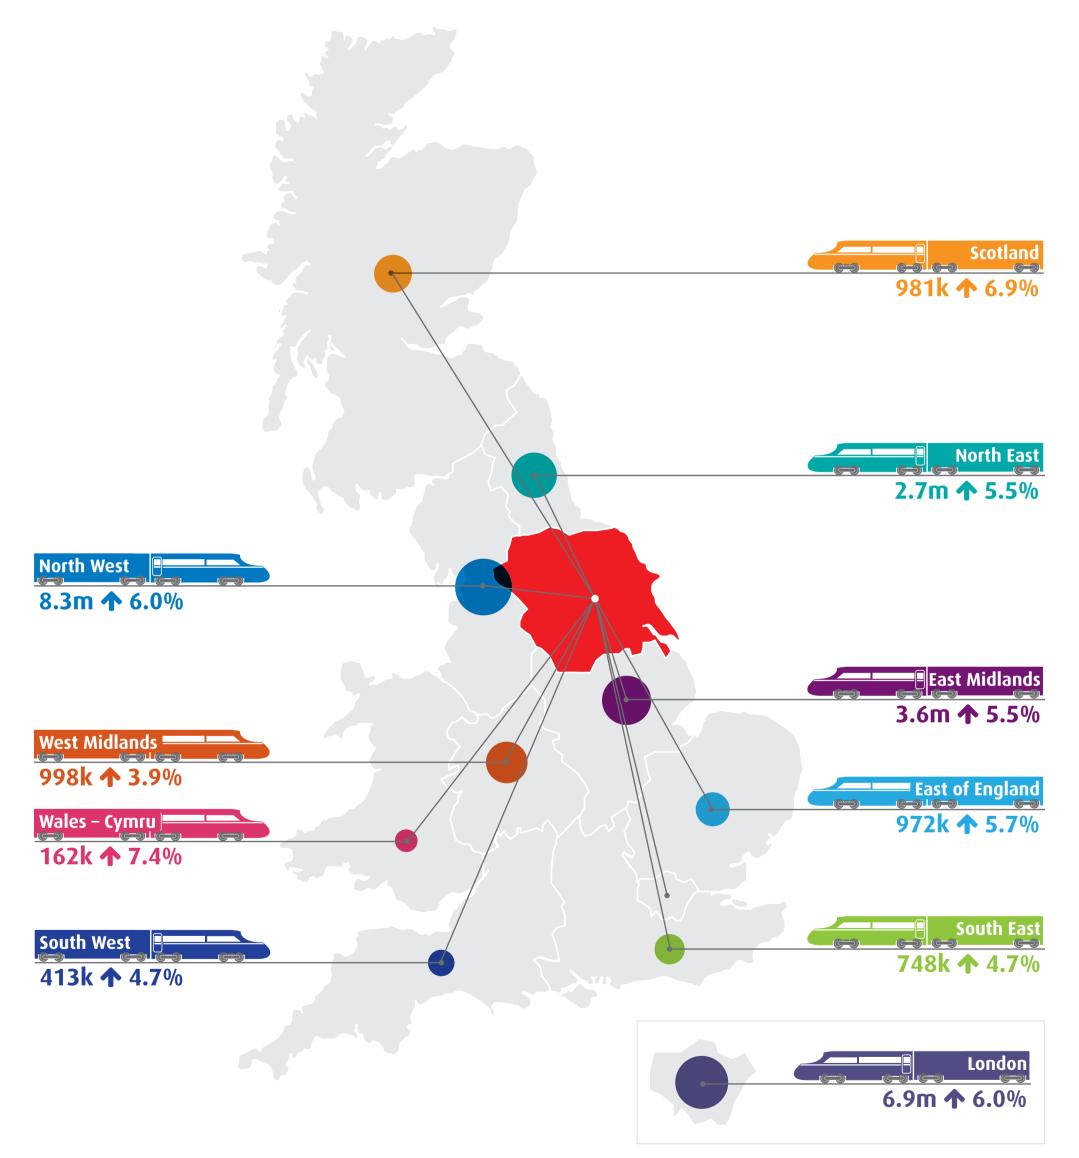

ngside a comparison with the number of journeys in 2013-14.

### Journeys to/from South West





The data shows the total number of rail passenger journeys between Wales - Cymru and all other regions in Great Britain for 2014-15, alongside a comparison with the number of journeys in 2013-14.

# Journeys to/from Wales – Cymru





The data shows the total number of rail passenger journeys between West Midlands and all other regions in Great Britain for 2014-15, alongside a comparison with the number of journeys in 2013-14.

# Journeys to/from West Midlands





The data shows the total number of rail passenger journeys between Yorkshire & the Humber and all other regions in Great Britain for 2014-15, alongside a comparison with the number of journeys in 2013-14.

# Yorkshire & the Humber