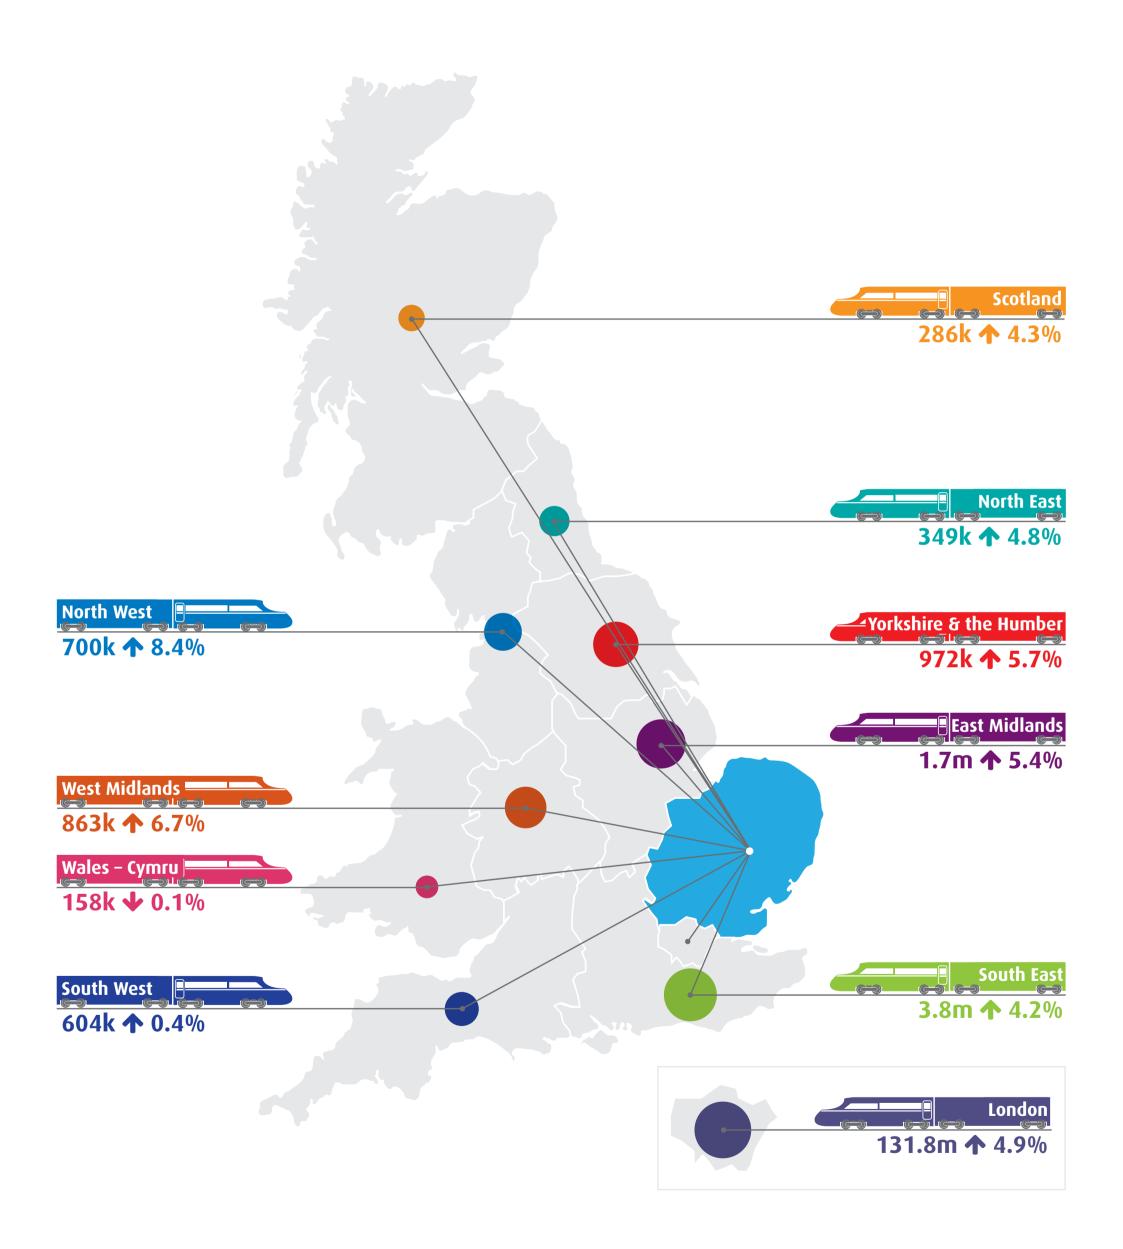

## Journeys to/from East Midlands

The data shows the total number of rail passenger journeys between London and all other regions in Great Britain for 2014-15, alongside a comparison with the number of journeys in 2013-14.

### Journeys to/from London

The data shows the total number of rail passenger journeys between North East and all other regions in Great Britain for 2014-15, alongside a comparison with the number of journeys in 2013-14.