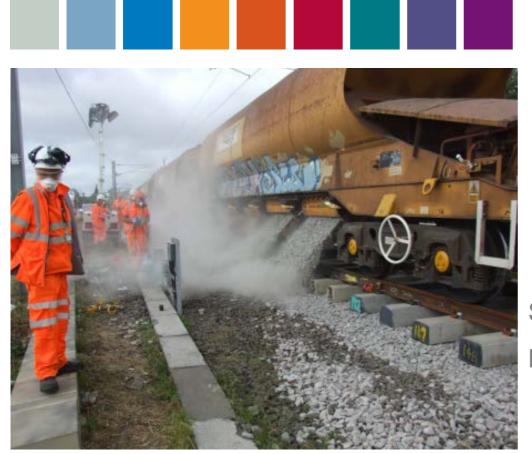

#### Health by design: silica dust in ballast handling:

- Move away reliance on RPE by better design
- Highest risk ballast handling machines: protected operator cabs and external dust suppression from new and retro fitted
- Process for updating design standards and product acceptance for all mainline on-track machines and plant to include health hazards including dust