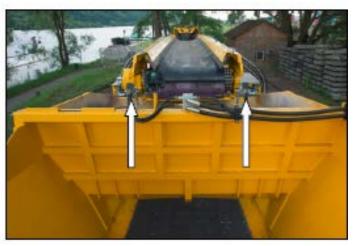

#### Health by design: silica dust in ballast handling:

- Move away reliance on RPE by better design
- Highest risk ballast handling machines: protected operator cabs and external dust suppression from new and retro fitted
- Process for updating design standards and product acceptance for all mainline on-track machines and plant to include health hazards including dust