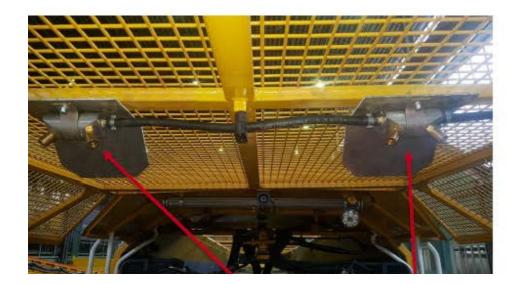

#### Health by design: silica dust in ballast handling:

- Move away reliance on RPE by better design
- Highest risk ballast handling machines: protected operator cabs and external dust suppression from new and retro fitted
- Process for updating design standards and product acceptance for all mainline on-track machines and plant to include health hazards including dust