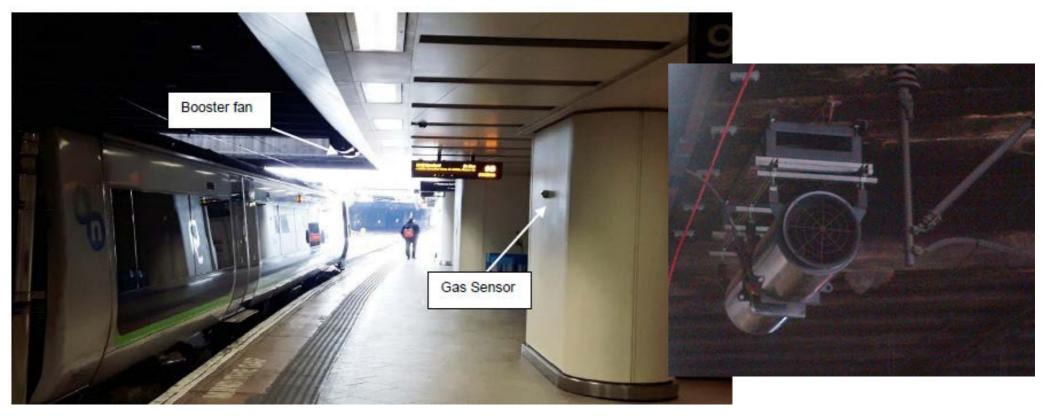

### Health by design: diesel fume at BNS station

#### **Collaboration**: NR, TOCs, ORR

- Comprehensive monitoring: understand the risk profile for DEEE exposure and air quality
- Air quality action plan includes health by design by NR and TOCs
- TOC technical design: auto engine shutdown via software upgrades to Voyagers under trial
- TOC operational design: driver behaviour change programme to reduce train idling
- Work in progress: RSSB T1122 project on enclosed stations but more to do
- Alert to wider political and public concerns around air quality?

#### Health by design: BNS fume extract system

- Enhancement project for NR to further improve air quality
- Addition of NOx sensors on platforms to control fan speed
- Real time monitoring of DEEE gases and fan performance