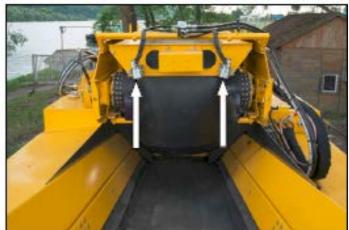

#### Health by design: silica dust in ballast handling:

- Move away reliance on RPE by better design
- Highest risk ballast handling machines: protected operator cabs and external dust suppression from new and retro fitted
- Process for updating design standards and product acceptance for all mainline on-track machines and plant to include health hazards including dust