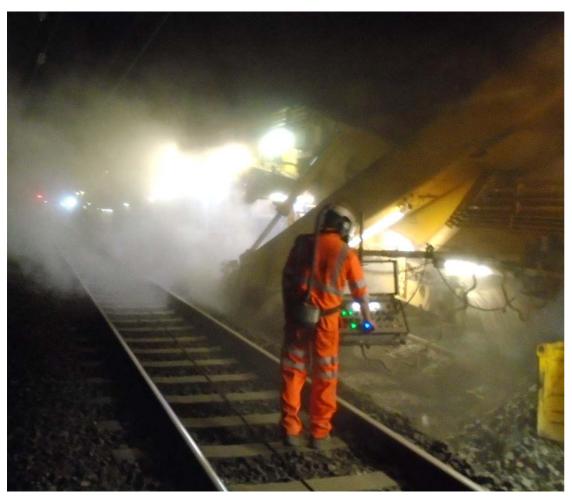

of Railways

#### Towards a healthier workforce...

- Health by design: apply innovation to drive reliability and efficiency
- Silica dust in mainline ballast handling
- Diesel engine exhaust emissions (DEEE) at major station
- Hand Arm Vibration (HAV) in supply chain
- Other challenges and opportunities...musculoskeletal disorders, mental health



#### Silica: One Man's Story

http://orr.gov.uk/one-mans-story





#### Health by design: silica dust in ballast handling:

- Move away reliance on RPE by better design
- Highest risk ballast handling machines: protected operator cabs and external dust suppression from new and retro fitted
- Process for updating design standards and product acceptance for all mainline on-track machines and plant to include health hazards including dust

















### Health by design: diesel fume at BNS station



#### **Collaboration**: NR, TOCs, ORR

- Comprehensive monitoring: understand the risk profile for DEEE exposure and air quality
- Air quality action plan includes health by design by NR and TOCs
- TOC technical design: auto engine shutdown via software upgrades to Voyagers under trial
- TOC operational design: driver behaviour change programme to reduce train idling
- Work in progress: RSSB T1122 project on enclosed stations but more to do
- Alert to wider political and public concerns around air quality?



#### Health by design: BNS fume extract system

- Enhancement project for NR to further improve air quality
- Addition of NOx sensors on platforms to control fan speed
- Real time monitoring of DEEE gases and fan performanc