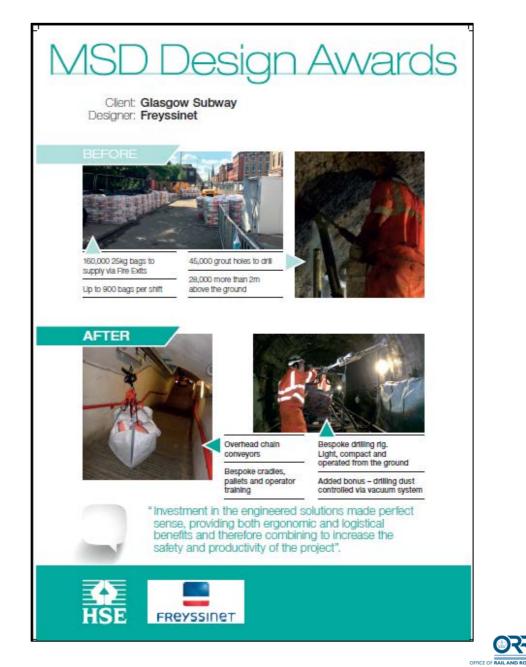

#### Health by design: silica dust in ballast handling:

- Move away reliance on RPE by better design
- Highest risk ballast handling machines: protected operator cabs and external dust suppression from new and retro fitted
- Process for updating design standards and product acceptance for all mainline on-track machines and plant to include health hazards including dust