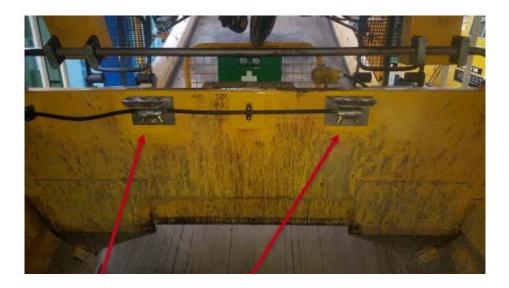

#### Health by design: silica dust in ballast handling:

- Move away reliance on RPE by better design
- Highest risk ballast handling machines: protected operator cabs and external dust suppression from new and retro fitted
- Process for updating design standards and product acceptance for all mainline on-track machines and plant to include health hazards including dust